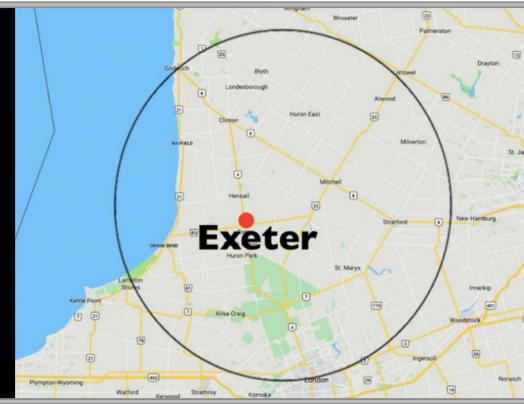

10,000 - 12,000 **Weekly Listeners** 

**Source: Listener Survey** May 2023

IMPACT • GROWTH • PROFIT

"Ontario's Local Broadcast Company"

- Breaking and Local **News**
- Contests
- Local Events Coverage
- Heavy Community **Involvement**