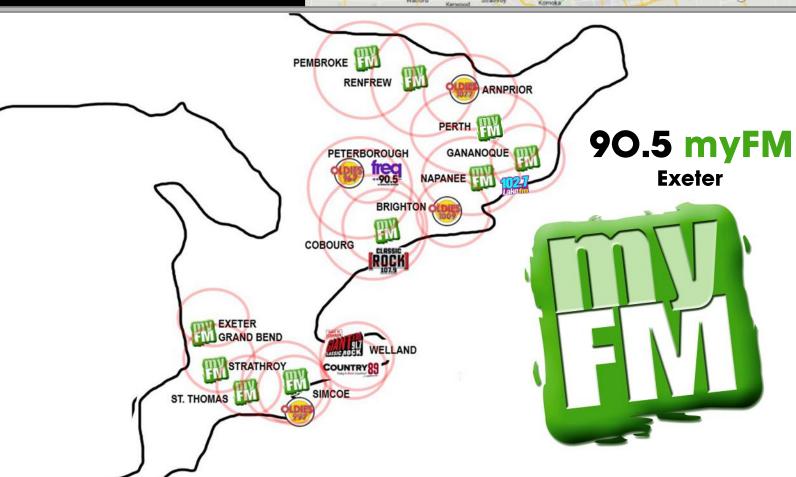

## CONTENT CARING COMMUNITY

OUR BRANDS

**90.5 myFM**  60/40 **Audience** (Female/Male)

47% Listen "All Day"

at work

Visit Exetertoday.ca on a daily basis

94%

Use **Facebook**  WMAN RELIGION OF