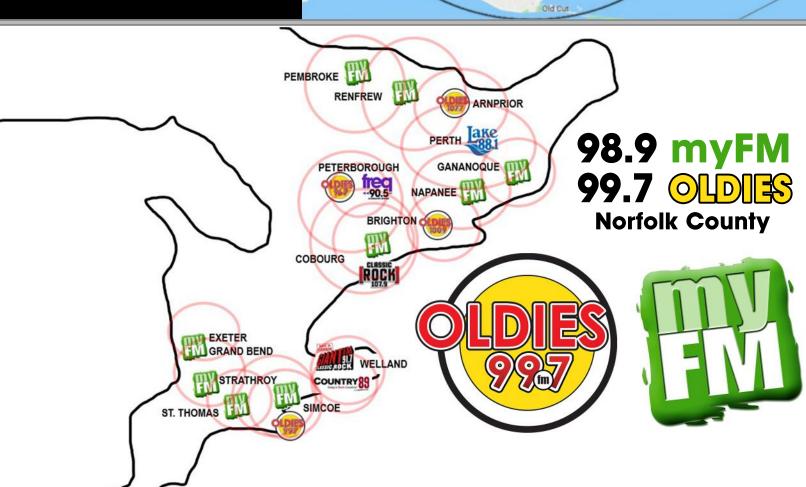

## CONTENT CARING COMMUNITY

OUR BRANDS

98.9 my **99.7 0**1 Notiolkioday.ea 60/40 **Audience** (Female/Male)

Listen "All Day"

at work

Visit Norfolktoday.ca on a daily basis

94%

Use Facebook MMAM RELIGITION OF