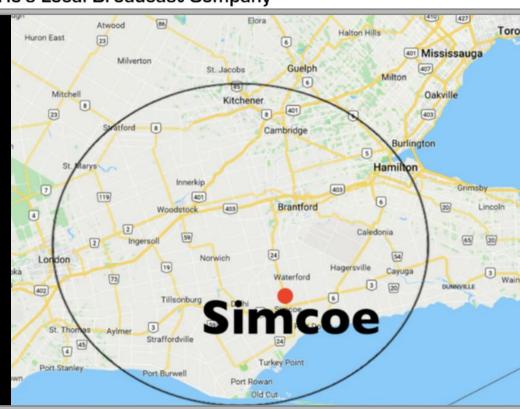

Research data estimates

25,000 - 27,000 **Weekly Listeners** 

**Source: Listener Survey** May 2023

IMPACT • GROWTH • PROFIT

 Breaking and Local News

- Contests
- Local Events Coverage
- Heavy Community Involvement